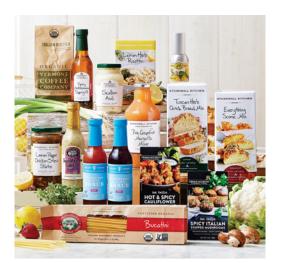

## The Industry's Top-Selling Lines

A variety of new gourmet food launches from outdoor entertaining chart topper Stonewall Kitchen. Store owners across the country noted strong sales of the company's products for the summer outdoor entertaining season. (www.stonewallkitchen.com).

### **OUTDOOR ENTERTAINING**

Last ran in September 2022

- #1 NORA FLEMING: melamine, minis
- #2 BRUMATE: insulated drinkware
- **#3** CORKCICLE: insulated drinkware
- #4 MUD PIE: serveware, tabletop
- #5 STONEWALL KITCHEN: sauces, rubs, jams
- #6 SWIG: insulated drinkware
- #7 YETI: insulated drinkware LAW
- #8 DESIGN DESIGN: cocktail napkins\*
- #9 EVERGREEN: flags, insulated drinkware